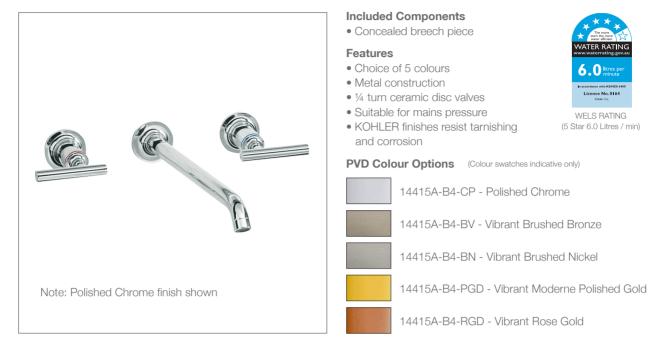

## Product

• Purist basin set with 210mm spout and lever handles

## Kohler Code 14415A-B4\*