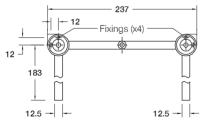

## **Installation Notes:**

- 12.5mm copper inlets.
- Optimum working pressure 300-500 kPa.
- Maximum hydrostatic pressure 800 kPa (This pressure may be exceeded only under test conditions).
- Maximum temperature 80°C.
- Where normal working pressure exceeds the maximum, pressure limiting valves should be installed.
- Inline filters should be used to protect tapware from debris that may be present within the plumbing.