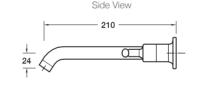

## Product

• Purist basin set with 210mm spout and lever handles

## Kohler Code 14415A-B4\*



## **Related Products**

Purist tapware

Purist accessories

**Technical Details** 





Front View





## **Installation Notes:**

- 12.5mm copper inlets.
- Optimum working pressure 300-500 kPa.
- Maximum hydrostatic pressure 800 kPa (This pressure may be exceeded only under test conditions).
- Maximum temperature 80°C.
- Where normal working pressure exceeds the maximum, pressure limiting valves should be installed.
- Inline filters should be used to protect tapware from debris that may be present within the plumbing.

Australia www.kohler.com.au New Zealand www.kohler.co.nz

Sizes are approximate. All measurements shown are in millimetres. October 2016 1303439-A04-A